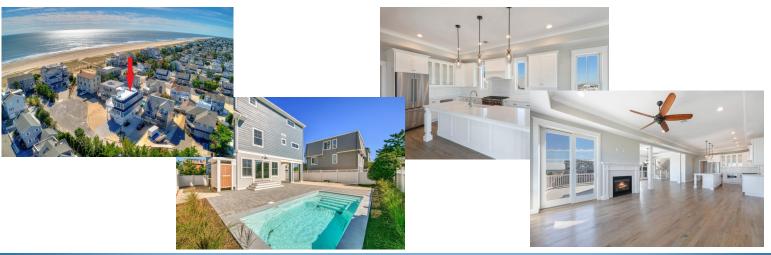

# 106 E Weldon Place Haven Beach \$2,449,999

### Visit www.LBINewConstruction.com for more information!

Located about 100 feet from the beach entrance, 106 Weldon offers an outstanding location with ocean-views and a magnificent +/-3,800 sq. foot beach estate. This home is sited on a cul-de-sac with no "through street" traffic from Long Beach Blvd. The home offers 6 bedrooms, each with a private bathroom, a powder room, three levels of living space (all above base flood elevation) and massive decks designed to take advantage of the unique location. The interior finish work features solid Oak flooring, custom trim work, Wolf range, quartz and stone counters, extensive tile work, ship-lap trim details and a 3-stop elevator. Outside the home will offers an in-ground pool, covered lanai area, maintenance free wood siding and custom stone work. The outdoor space is designed to take advantage of the water views from every level of the house...including the massive roof deck that affords views of the ocean, bay, Atlantic City and those famous LBI sunsets!