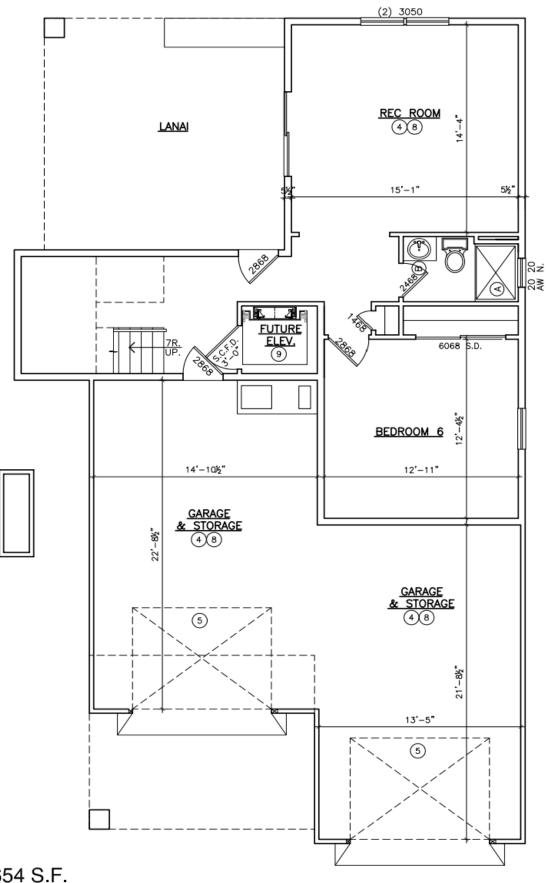

with no "through street" traffic from Long Beach Blvd. The home offers 6 bedrooms, each with a private bathroom, a powder room, three levels of living space (all above base flood elevation) and massive decks designed to take advantage of the unique location. The interior finish work features solid Oak flooring, custom trim work, Wolf range, quartz and stone counters, extensive tile work, ship-lap trim details and a 3-stop elevator. Outside the home will offers an in-ground pool, covered lanai area, maintenance free wood siding and custom stone work. The outdoor space is designed to take advantage of the water views from every level of the house...including the massive roof deck that affords views of the ocean, bay, Atlantic City and those famous LBI sunsets!





#### **Nathan Colmer**





654 S.F. 700 S.F.



# **Nathan Colmer**







#### **Nathan Colmer**







# Nathan Colmer







### **Nathan Colmer**