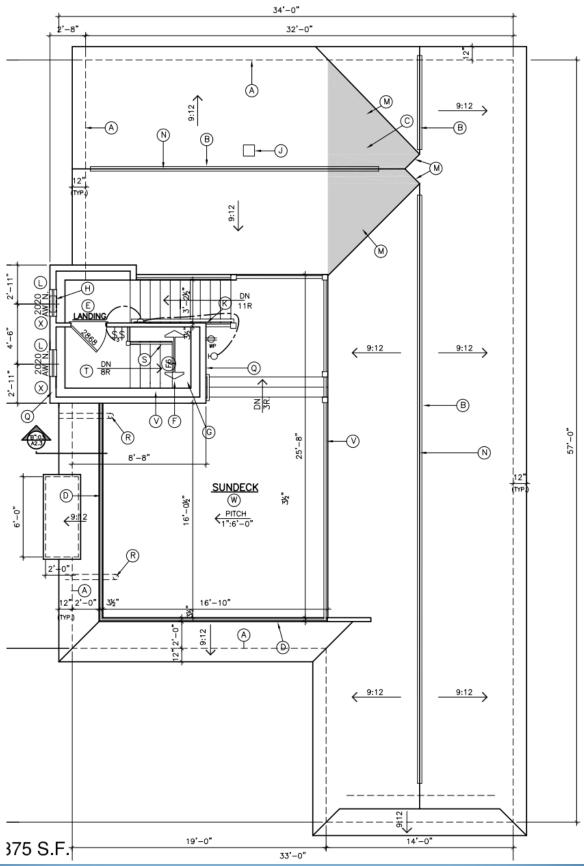

### Visit www.LBINewConstruction.com for more information!

Located about 100 feet from the beach entrance, 106 Weldon offers an outstanding location with ocean-views and a magnificent +/-3,800 sq. foot beach estate. This home is sited on a cul-de-sac with no "through street" traffic from Long Beach Blvd. The home offers 6 bedrooms, each with a private bathroom, a powder room, three levels of living space (all above base flood elevation) and massive decks designed to take advantage of the unique location. The interior finish work features solid Oak flooring, custom trim work, Wolf range, quartz and stone counters, extensive tile work, ship-lap trim details and a 3-stop elevator. Outside the home will offers an in-ground pool, covered lanai area, maintenance free wood siding and custom stone work. The outdoor space is designed to take advantage of the water views from every level of the house...including the massive roof deck that affords views of the ocean, bay, Atlantic City and those famous LBI sunsets!