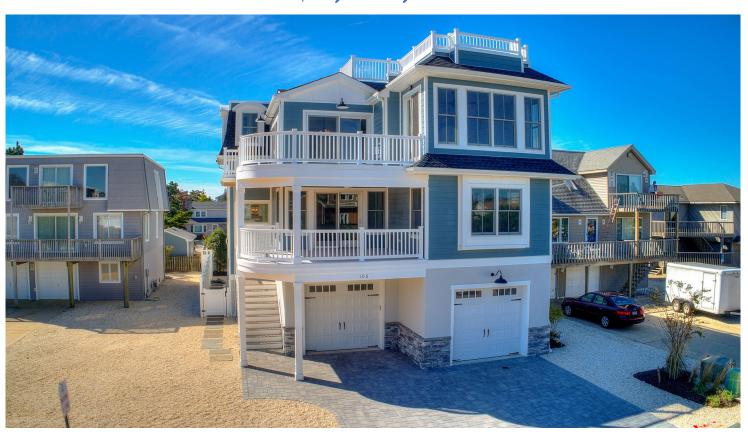

# 106 E Weldon Place Haven Beach \$2,449,999

### Visit www.LBINewConstruction.com for more information!

Located about 100 feet from the beach entrance, 106 Weldon offers an outstanding location with ocean-views and a magnificent +/-3,800 sq. foot beach estate. This home is sited on a cul-de-sac with no "through street" traffic from Long Beach Blvd. The home offers 6 bedrooms, each with a private bathroom, a powder room, three levels of living space (all above base flood elevation) and massive decks designed to take advantage of the unique location. The interior finish work features solid Oak flooring, custom trim work, Wolf range, quartz and stone counters, extensive tile work, ship-lap trim details and a 3-stop elevator. Outside the home will offers an in-ground pool, covered lanai area, maintenance free wood siding and custom stone work. The outdoor space is designed to take advantage of the water views from every level of the house...including the massive roof deck that affords views of the ocean, bay, Atlantic City and those famous LBI sunsets!