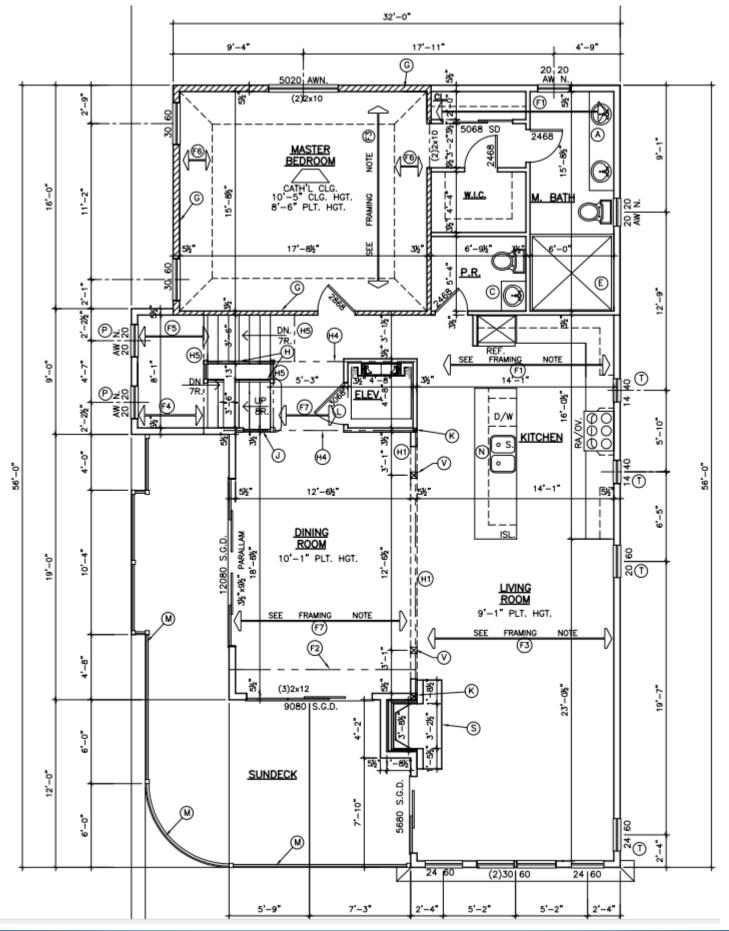

### Visit www.LBINewConstruction.com for more information!

Located about 100 feet from the beach entrance, 106 Weldon offers an outstanding location with ocean-views and a magnificent +/-3,800 sq. foot beach estate. This home is sited on a cul-de-sac with no "through street" traffic from Long Beach Blvd. The home offers 6 bedrooms, each with a private bathroom, a powder room, three levels of living space (all above base flood elevation) and massive decks designed to take advantage of the unique location. The interior finish work features solid Oak flooring, custom trim work, Wolf range, quartz and stone counters, extensive tile work, ship-lap trim details and a 3-stop elevator. Outside the home will offers an in-ground pool, covered lanai area, maintenance free wood siding and custom stone work. The outdoor space is designed to take advantage of the water views from every level of the house...including the massive roof deck that affords views of the ocean, bay, Atlantic City and those famous LBI sunsets!