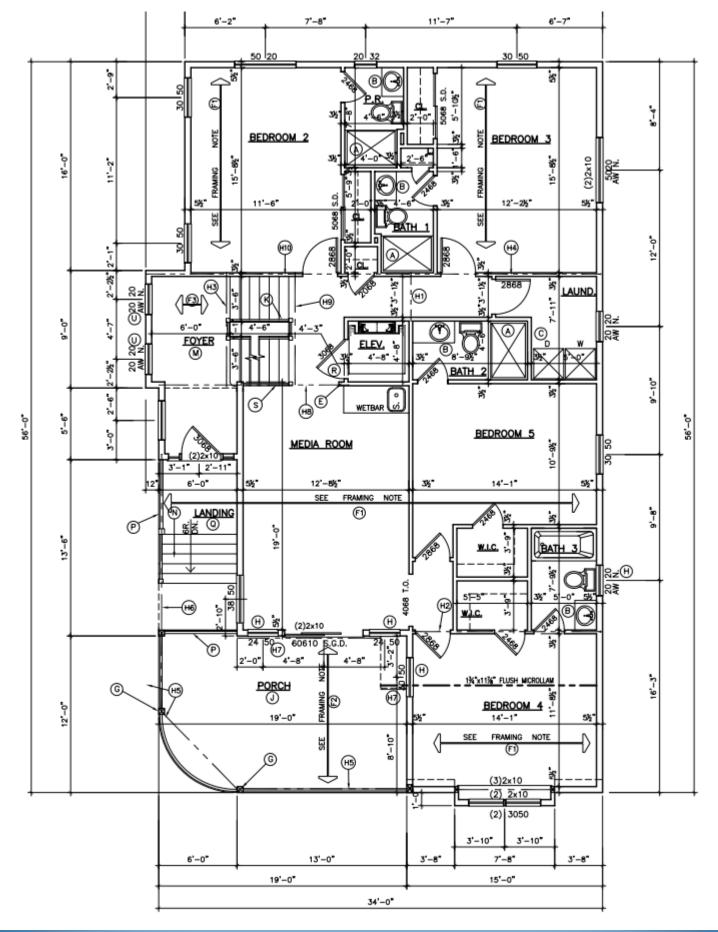

ch Blvd. The home offers 6 bedrooms, each with a private bathroom, a powder room, three levels of living space (all above base flood elevation) and massive decks designed to take advantage of the unique location. The interior finish work features solid Oak flooring, custom trim work, Wolf range, quartz and stone counters, extensive tile work, ship-lap trim details and a 3-stop elevator. Outside the home will offers an in-ground pool, covered lanai area, maintenance free wood siding and custom stone work. The outdoor space is designed to take advantage of the water views from every level of the house...including the massive roof deck that affords views of the ocean, bay, Atlantic City and those famous LBI sunsets!





#### **Nathan Colmer**





654 S.F. 700 S.F.



# **Nathan Colmer**







#### **Nathan Colmer**







# Nathan Colmer







### **Nathan Colmer**